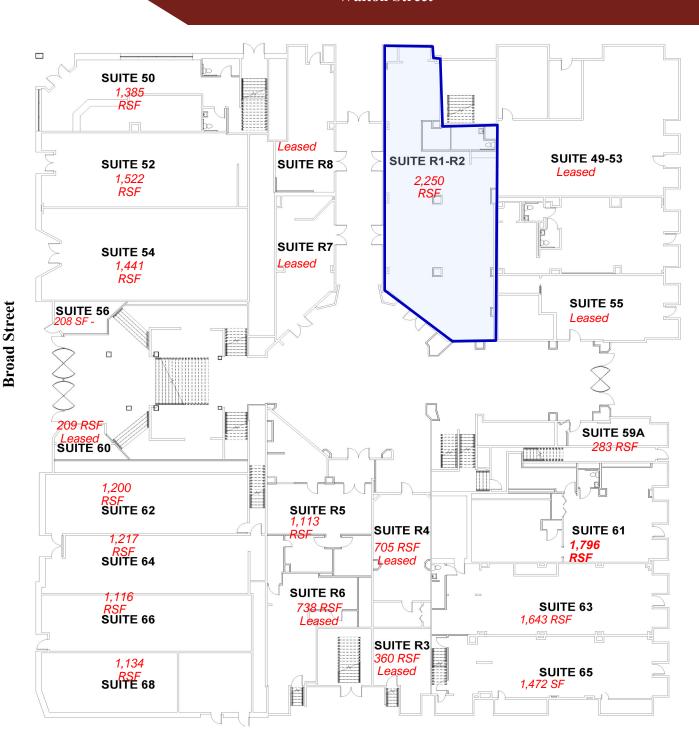

### Healey Building Retail Floor Plan

**Walton Street** 

**Poplar Street** 

TOTAL TOTAL

#### Healey Building Suite R1-R2 2,250 RSF