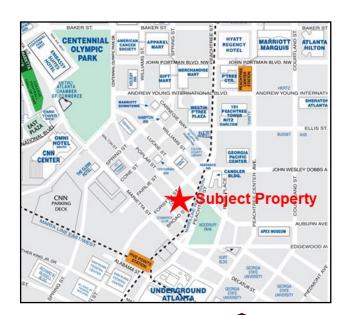

#### **Healey Building**

57 Forsyth St NW, Suite R1-R2 (Near the Corner of Walton Street & Forsyth Street) Atlanta, GA 30303

SIZE: 2,250 RSF RATE: Inquire OPEX: \$8.78/SF

- Street Level Exposure and Access
- Located on the Amazing Healey Building Rotunda
- Adjacent to GSU Aderhold Learning Center, Rialto Theatre & the GSU School of Music
- Located in the Heart of the Opportunity Zone. For more information go to <a href="https://www.investatlanta.com/business/bonds-incentives/opportunity-zones/">https://www.investatlanta.com/business/bonds-incentives/opportunity-zones/</a>
- Building on the National Register of Historic Places
- Numerous Restaurants Located at the Building and on Broad Street