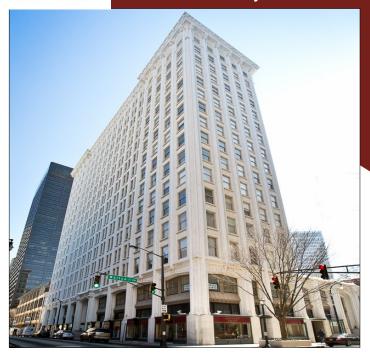

## Downtown Office / Retail Space For Lease HISTORIC HEALEY BUILDING

Bounded by Broad Street, Walton Street, Forsyth Street & Poplar Street

#### **Healey Building**

57 Forsyth St NW, Suite R1-R2 (Near the Corner of Walton Street & Forsyth Street) Atlanta, GA 30303

SIZE: 2,250 RSF RATE: Inquire OPEX: \$8.78/SF

- Street Level Exposure and Access
- Located on the Amazing Healey Building Rotunda
- Adjacent to GSU Aderhold Learning Center, Rialto Theatre & the GSU School of Music
- Located in the Heart of the Opportunity Zone. For more information go to <a href="https://www.investatlanta.com/business/bonds-incentives/opportunity-zones/">https://www.investatlanta.com/business/bonds-incentives/opportunity-zones/</a>
- Building on the National Register of Historic Places
- Numerous Restaurants Located at the Building and on Broad Street